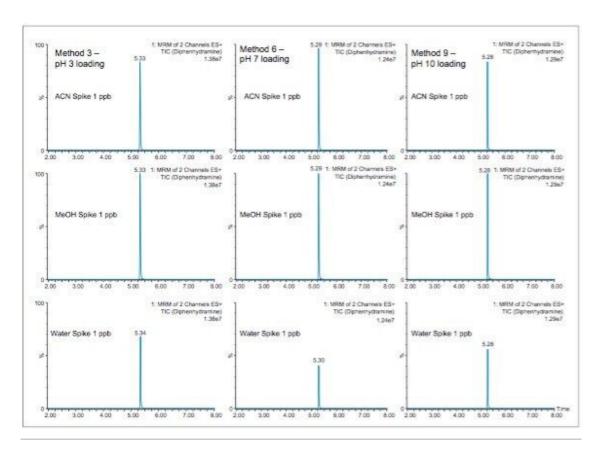

Table 2. 6x6 grid results.

The rationale behind the selection of Method 6 related to the fact that the loading conditions for the target analytes on the trap column can be done at pH 7, while Method 9 utilize a high pH additive (NH<sub>4</sub>OH). Therefore, as cost saving measures, the final protocol will use a pH 7 loading onto an 40 mg HLB on the first dimension, followed by an elution with acetonitrile at pH 3 onto a BEH  $C_{18}$  analytical column (See Figure 4). The final separation showed excellent Gaussian peak shapes for all analytes. However water spikes

exhibited lower intensities, which is expected due to secondary interactions with the active sites, most likely due to ion exchange retention with the glass vial surface. The ionic interaction can be eliminated by simply changing the diluent. In this case, methanol and acetonitrile diluents both gave higher intensities (See Figure 5).

Figure 4. Method 6 chromatogram at 1 ppb in acetonitrile.

Figure 5. Results for method 3, 6, and 9 with 40 mg HLB bed mass for Diphenhydramine.