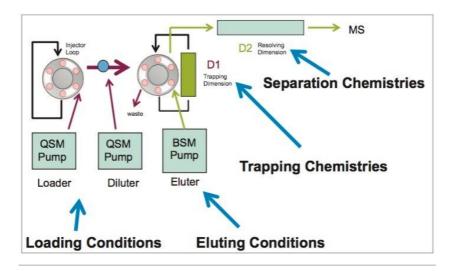

#### 2D LC method development

The analysis of started with the chromatography optimization of the 2D LC-MS/MS. The 2D LC-MS/MS is setup as depicted in Figure 3. This configuration was constructed with two quaternary pumps and one binary pump. The binary pump was set for gradient elution and the quaternary pumps were plumbed for "AT-column dilution" to create two distinct streams (loader and dilutor). The loader pump was set 0.1 mL/min for loading the extracts from the injection loop onto a 50 µL mixer, while the dilutor pump was set at 2 mL/min flow rate for dilution following a re-focusing effect on the trap column. From the chemical structures of the target analytes, a high retention strength sorbent material (Oasis HLB, 40mg) was selected for the trap column, while a high XBridge Hybrid C<sub>18</sub> sorbent (BEH C<sub>18</sub>) was chosen for the analytical column. The next phase of the optimization was to select the trapping and elution conditions. As seen in previous publications, a 6x6 2D LC evaluation grid gives an excellent starting point to provide an overview of the chromatographic behavior for a target analyte. For this application, the 2D LC optimization process focused with methods 3, 6, 9, 12, 15, and 18. The results are tabulated in Table 2. The color coded chart was created to identify which analytical conditions give the best chromatographic profile with a quick visual survey. The green box depicts a Gaussian peak shape for quantification analysis. The yellow box was used to flag chromatography issues, such as peak split, tailing, shoulder or leading profiles. Finally, the red box indicates an absence of signal, most likely due to breakthrough effect during loading phase on the trap column or poor elution from the trap onto the analytical column. Additional parameters can be adjusted to ensure proper mass transfer during loading and elution phase. One parameter in particular is the sorbent bed mass on the first dimension. Two sorbent bed masses (40 mg vs 80 mg) were evaluated for the retention and elution of the target analytes. As shown in Table 2, method 9 using an HLB 80 mg bed mass and method 6 using HLB 40 or 80 mg provided the best chromatography performance for all 21 target

#### analytes.

Figure 3. 2D LC configuration with AT-column dilution (3 pumps design).

|                                          | Meth 3   | Meth 3      | Meth 6   | Meth 6   | Meth 9    | Meth 9   | Meth 12    | Meth 12       | Meth 15    | Meth 15    | Meth 18    | Meth 18  |  |
|------------------------------------------|----------|-------------|----------|----------|-----------|----------|------------|---------------|------------|------------|------------|----------|--|
|                                          | 40 mg    | 80 mg       | 40 mg    | 80 mg    | 40 mg     | 80 mg    | 40 mg      | 80 mg         | 40 mg      | 80 mg      | 40 mg      | 80 mg    |  |
|                                          | HLB      | HLB         | HLB      | HLB      | HLB       | HLB      | HLB        | HLB           | HLB        | HLB        | HLB        | HLB      |  |
| Normeperidine                            | pH 3     | pH 3        | pH 7     | pH 7     | pH 10     | pH 10    | pH3        | pH3           | pH7        | pH7        | pH 10      | pH 10    |  |
| (water)                                  | 67       | e7          | e7       | 87       | e7        | 67       | e6         | e6 tail       | 67         | e6 tail    | e7         | e?       |  |
| Normeperidine (MeOH)                     | 67       | e7          | e7       | e7       | e7        | e7       | e6 tail    | e6 tail       | e7         | e6 tail    | e7         | e7       |  |
| Normeperidine (ACN)                      | e7       | 66          | 87       | 66       | 97        | e6       | e6         | e5 tail       | e6 tail    | e6 tail    | 86         | e6       |  |
| Dextrorphan (water)                      | 67       | e7          | e7       | e7       | e7        | e7       | e6 tail    | e6 tail       | e6         | e6 tail    | 07         | e6 tail  |  |
| Dextrorphan(MeOH)                        | 87       | e7          | 87       | 87       | e7        | 67       | e6 tail    | e6 tail       | e7         | e6 tail    | 97         | e7 tail  |  |
| Dextrorphan (ACN)                        | e6       | e6          | e7       | e6       | e7        | 86       | e6         | e5 tail       | e6 tail    | e6 tail    | eô         | e6 tail  |  |
| Nordiazepam (water)                      | 87       | 66          | 87       | e6       | e7        | 96       | eř         | 87            | 87         | e7         | e7         | e7       |  |
| Nordiazepam (MeOH)                       | 97       | e6          | e7       | 66       | e7        | 86       | 67         | 97            | 97         | <b>Q7</b>  | e7         | e7       |  |
| Nordiazepam (ACN)                        | 97       | 86          | e7       | e6       | e7        | 88       | 67         | e7            | 97         | e7         | 87         | 87       |  |
| Dextromethorphan (water)                 | 67       | e7          | 66       | 66       | 67        | 97       | 26         | e6 tail       | 66         | mp e6 tail | 85         | 26       |  |
| Dextromethorphan (MeOH)                  | 67       | 67          | e7       | 27       | 27        | 67       | 67         | e7 tail       | e7         | e7 tail    | e7         | e7       |  |
| Dextromethorphan (ACN)                   | 67       | e7          | 67       | e7       | e7        | e7       | e6         | e6 tail       | 97         | e6 tail    | 86         | 26       |  |
| Diazepam (water)                         | mp.e7    | mp e6       | e7       | e6       | 67        | 86       | mp e7      | mpe7          | 87         | e7         | 67         | e?       |  |
| Diazepam (MeOH)                          | mp e7    | mp e6       | mp e7    | mp e6    | mp e7     | mpre6    | mp e7      | mpre7         | e7         | 26         | e7         | e7       |  |
| Diazepam (ACN)                           | mp 86    | mp e6       | e7       | mp e6    | 97        | 66       | mp.e7      | mp e7         | 97         | 86         | 67         | 67       |  |
| Promethazine (water)                     | 67       | 67          | 67       | e6       | 67        | e7       | 67         | e6            | e6         | 66         | 66         | e6       |  |
| Promethazine (MeOH)                      | 97       | e7          | e7       | 97       | e7        | 97       | eř         | 97            | 97         | e/         | e7         | et       |  |
| Promethazine (ACN)                       | 97       | e6          | e7       | e6       | e7        | e6       | 26         | e6            | 96         | 96         | 66         | mo e6    |  |
| Oxazepam (water)                         | 97       | mpe6        | 67       | 96       | 67        | 86       | mp e7      | mpel          | e7         | mp e7      | e7         | el       |  |
| Oxazepam (MeOH)                          | 87       | mp e6       | 67       | e6       | e7        | 86       | mp e/      | mp e7         | e7         | e7         | e7         | e#       |  |
| Oxazepam (ACN)                           | 67       | тр еб       | e7       | e6       | <b>e7</b> | 86       | mp e7      | mp e7         | e7         | e7         | e7         | e7       |  |
| Termazepam (water)                       | 87       | e7          | 67       | e6       | <b>#7</b> | 86       | 87         | e7            | e7         | e?         | 67         | e7       |  |
| Termazepam (MeOH)                        | 97       | mp.e6       | e7       | mp e6    | eT        | mp e6    | mp.e7      | mp e7         | - 67       | e7         | 97         | e7       |  |
| Termazepam (ACN)                         | 97       | треб        | e7       | mp.ed    | e7        | тр:е6    | mp e7      | mp e7         | 97         | 67         | 0.7        | e7       |  |
| Flecainide (water)                       | 67       | e/          | e7       | e7       | e7        | 67       | 97         | e7            | 97         | 86         | 97         | 87       |  |
| Flecainide (MeOH)                        | 67       | 67          | 67       | 27       | 87        | 97       | 67         | e/            | e7         | 97         | 67         | e7       |  |
| Flecainide (ACN)                         | 67       | e7          | 87       | 87       | e7        | - 27     | 67         | 66            | 27         | e7         | e7         | e7       |  |
| Diphenhydramine (water)                  | 66       | e7          | e6       | e6       | 66        | 66       | 66         | 66            | 88         | 86         | 86         | 66       |  |
| Diphenhydramine (MeOH)                   | 67       | 97          | e7       | e7-      | 87        | e7       | 87         | 66            | 87         | 86         | 67         | e7       |  |
| Diphenhydramine (ACN)                    | e7       | 87          | 67       | 97       | 97        | e7       | 26         | 86            | 87         | e6         | 67         | 26       |  |
| Hydromorphone (water)                    | mp e5    | e5          | 86       | e6       | . 66      | 86       | 85         | e5            | 67         | 26         | 66         | 26       |  |
| Hydromorphone (MeOH)                     | sp e5    | 25          | 66       | 96       | e6 tail   | 86       | 85         | 85            | 97         | 67         | 26         | 66       |  |
| Hydromorphone (ACN)                      | 2.00     | 40          | 86       | 06       | sp e5     | 85       |            | - 20          | - 66       | - 00       | 86         | - 00     |  |
| Dihydrocodeine (water)                   | e6       | 86          | e6<br>-6 | e6<br>e6 | 66        | e6<br>e7 | e6<br>e6   | e6<br>e6      | e7<br>e7   | e6<br>e7   | e7<br>e7   | e6<br>e7 |  |
| Dihydrocodeine (MeOH)                    | _        | e6          | e6       |          | 87        | 86       | 60         | 80            | e6         | 87         | 19<br>89   |          |  |
| Dihydrocodeine (ACN)<br>Zolpidem (water) | e4<br>e7 | mp e4<br>e7 | e6<br>e7 | e6<br>e7 | e6<br>e7  | e0<br>e7 | e7 tail    | 67            | 97         | 60         | 07         | 66       |  |
| Zolpidem (MeOH)                          | 97       | e7          | e7       | el       | e7        | 67       | e/ tall    |               | 97         | e7         | 07         | 67       |  |
| Zolpidem (ACN)                           | 87       | 67          | 67       | 67       | e7        | 67       | e7 tail    |               |            | 47         |            | - 07     |  |
| N Desmethyl citolapram (water)           | mp e7    | mp e7       | mp e6    | mpe6     | 27        | mp e7    | mp e6 tail | mp e6         | mp e6 tail | mp e6      | mp e6 tail | mp e6 ta |  |
| N Desmethyl citolapram (MeOH)            | mp.e7    | mp.e7       | .67      | 67       | 87        | 67       | mp e6 tail | mp e6         | e7 tail    | mp e6      | e7 tail    | mp e6 ta |  |
| N Desmethyl citolapram (ACN)             | mp e7    | mp 87       | 87       | e7       | e7        | e7       | mp e6 tail | mp e6         | e7 tail    | mp e6      | mp e7 tail | mp e6 ta |  |
| Oxycodone (water)                        | e6       | mp e6       | e6       | e6       | e7        | mp.e7    | mpe6       | mp e6 tail    | 86         | mp e6      | mp.e7      | mp e7    |  |
| Oxycodone (MeOH)                         | - 66     | mp e6       | eti      | 66       | 67        | 97       | mp e6      | mp e6 tail    | 07         | 66         | mp e7      | mp.e7    |  |
| Oxycodone (ACN)                          | mp e5    | mp e6       | e6       | e6       | 67        | mp e7    | mp e5      | mp e6<br>lead | e6         | 26         | mp e7      | mp e7    |  |
| Citolapram (water)                       | mp e7    | mp e7       | e6       | mp e6    | 97        | .07      | mp e7      | mo eff        | ph.        | mp.eff     | 07         | 44       |  |
| Citolapram (MeOH)                        | mp.e7    | mp e7       | e7       | e7       | e7        | 97       | mp e7      | mp e7         | 87         | e7         | 07         | 97       |  |
| Citolapram (ACN)                         | mp.e7    | mp e7       | e/       | et       | e7        | 87       | mp e/      | mp.e7         | 67         | 62         | e7         | 42       |  |
| Quetiapine (water)                       | e7       | e7          | e7       | 86       | 87        | p2       | el         | 97            | e/         | 62         | 07         | - 22     |  |
| Quetiapine (MeOH)                        | 07       | e6          | e7       | 86       | 87        | e7       | 67         | 97            | 67         | 197        | 97         | e7       |  |
| Quetiapine (ACN)                         | e6       | 86          | e6       | 86       | e7.       | e6       | e6         | e6            | 87         | 86         | 07         | e6       |  |
| Norbuprenorpine (water)                  | mp.e5    | mpeā        | mp e5    | mp.e5    | mp.e5     | mp.e5    | mp e5      | mo e5         | mp e5      | mp e4      | mp.e5      | mp e5    |  |
| Norbuprenorpine (MeOH)                   | mp e5    | mp e5       | mp e5    | mp.e5    | mp.e5     | mp e5    | mp e5      | mp e5         | mp e5      | mp e5      | mp e5      | mp e5    |  |
| Norbuprenorpine (ACN)                    | mp e5    | mp e5       | mp e5    | mp e5    | mp.e5     | mp.e5    | mp e5      | mp e5         | mp e5      | mp.e5      | mp e5      | mp e5    |  |
| Diltiazem (water)                        | 67       | e7          | e7       | 97       | 67        | e/       | el         | e7            | 67         | 67         | e7         | e/       |  |
| Diltiazem (MeOH)                         | 89       | e7          | e8       | er e     | 68        | 67       | - 07       | e7            | 66         | 67         | e7         | e#       |  |
| Diltiazem (ACN)                          | e7       | e7          | 67       | e7       | 68        | 67       | 97         | e7            | 47         | 67         | 67         | 67       |  |
| Buprenorphine (water)                    | e8       | e6          | e6       | e5       | e6        | e6       | e6         | e6            | e5         | 95         | 85         | e6       |  |
| Buprenorphine (MeOH)                     | e6       | e6          | e6       | e6       | 96        | 66       | efi        | e6            | 66         | e6         | e6         | e6       |  |
| Buprenorphine (ACN)                      | e6       | 96          | e6       | 66       | 66        | e6       | 66         | -66           | 96         | 66         | e6         | 46       |  |