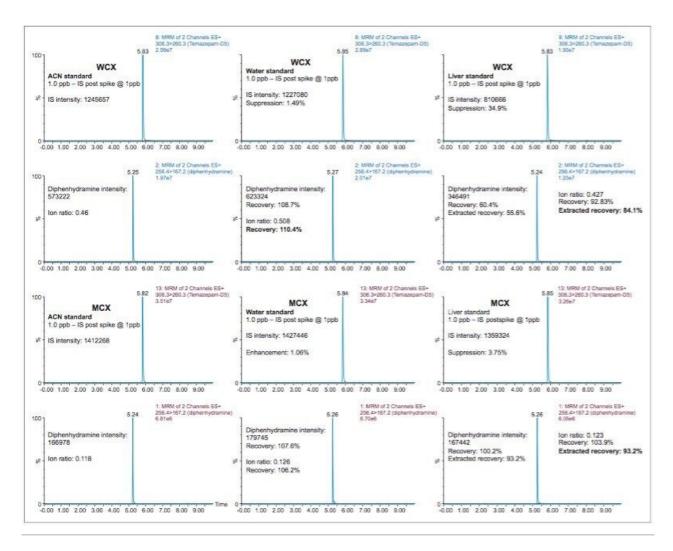

#### SPE extraction evaluation

After selecting the optimum 2D LC conditions, the work focused on the extraction optimization. The first step of the process targeted the choice of the sorbent. In this scenario, a mixed mode sorbent (Reversed Phased/Cation Exchange, Oasis MCX) was selected since all target analytes contain an amine functionality in their chemical structures. Hence, the evaluation started with two sorbent masses (60 and 150 mg) as presented in Table 3. The workflow started by loading a 2 mL water spike at 1 ppb and proceeded with a pH 3 water wash to ionize the basic compounds so they are captured onto the cation exchange portion of the sorbent. With target basic analyte secured, the reversed phase portion of the sorbent was eluted with a pH 3 high organic solvent wash. In this instance, a 100% Methanol with 2% formic acid was used for the secondwash. The elution of the basic analyte was performed with 100% acetonitrile with 2% ammonium hydroxide. The high pH value neutralizes the amine functionality, thus releasing all basic analytes from the cation exchange sorbent. The last wash and the final elution were collected to monitor if all analytes were in fact retained as predicted. As seen in table 2, the 60 mg sorbent bed showed signs of breakthrough for oxazepam, temazepam and N Desmethylcitolapram. When compared to a 150 mg sorbent bed, oxazepam and temazepam exhibited no breakthrough during the Methanol wash. However at this point in the evaluation, it was clear that several analytes exhibited poor recovery with the MCX cartridge. These issues

were resolved by selecting a mixed mode sorbent with a reversed phased portion and a weak cation exchange portion (Oasis WCX). The methodology is similar, but the wash step and elution are governed by pH to ionize or neutralize the weak cation exchanger on the sorbent, as opposed to the analyte itself. The side by side comparison between MCX and WCX is presented in Table 4. As shown, Normeperidine, Dextrorphan, Dextromethorphan, N-Desmethylcitolapram and Norbuprenorphine, all show poor recoveries when using a strong cation exchanger. For two analytes, the results show a 10x signal difference between MCX and WCX. For those problem analytes, a dual methodology was crafted and two target analytes were used as markers (Citolapram and Diphenhydramine) for recovery evaluation purpose.