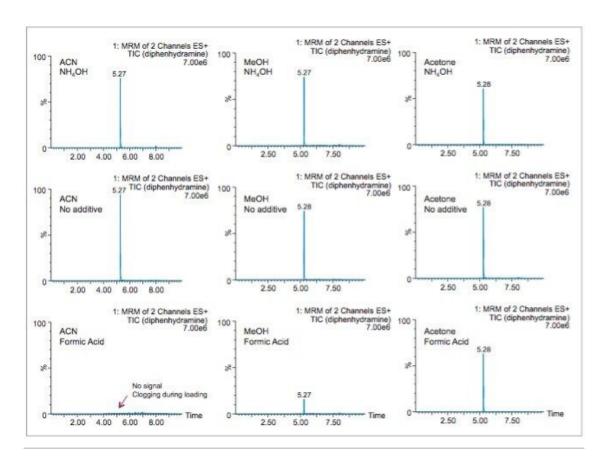

Table 2. 6x6 grid results.

The rationale behind the selection of Method 6 related to the fact that the loading conditions for the target analytes on the trap column can be done at pH 7, while Method 9 utilize a high pH additive (NH<sub>4</sub>OH). Therefore, as cost saving measures, the final protocol will use a pH 7 loading onto an 40 mg HLB on the first dimension, followed by an elution with acetonitrile at pH 3 onto a BEH  $C_{18}$  analytical column (See Figure 4). The final separation showed excellent Gaussian peak shapes for all analytes. However water spikes

exhibited lower intensities, which is expected due to secondary interactions with the active sites, most likely due to ion exchange retention with the glass vial surface. The ionic interaction can be eliminated by simply changing the diluent. In this case, methanol and acetonitrile diluents both gave higher intensities (See Figure 5).

Figure 4. Method 6 chromatogram at 1 ppb in acetonitrile.

Figure 5. Results for method 3, 6, and 9 with 40 mg HLB bed mass for Diphenhydramine.