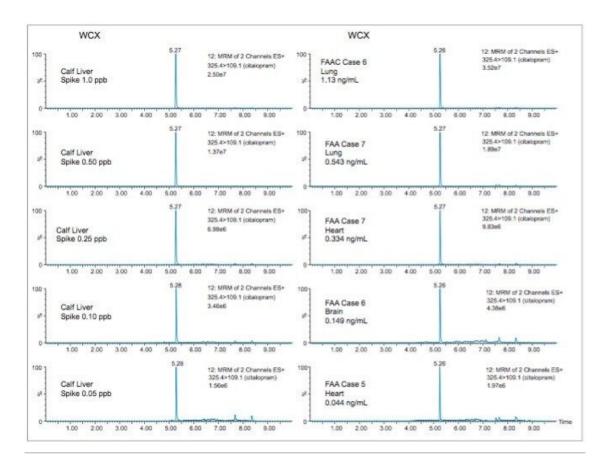

#### SPE extraction evaluation

After selecting the optimum 2D LC conditions, the work focused on the extraction optimization. The first step of the process targeted the choice of the sorbent. In this scenario, a mixed mode sorbent (Reversed Phased/Cation Exchange, Oasis MCX) was selected since all target analytes contain an amine functionality in their chemical structures. Hence, the evaluation started with two sorbent masses (60 and 150 mg) as presented in Table 3. The workflow started by loading a 2 mL water spike at 1 ppb and proceeded with a pH 3 water wash to ionize the basic compounds so they are captured onto the cation exchange portion of the sorbent. With target basic analyte secured, the reversed phase portion of the sorbent was eluted with a pH 3 high organic solvent wash. In this instance, a 100% Methanol with 2% formic acid was used for the secondwash. The elution of the basic analyte was performed with 100% acetonitrile with 2% ammonium hydroxide. The high pH value neutralizes the amine functionality, thus releasing all basic analytes from the cation exchange sorbent. The last wash and the final elution were collected to monitor if all analytes were in fact retained as predicted. As seen in table 2, the 60 mg sorbent bed showed signs of breakthrough for oxazepam, temazepam and N Desmethylcitolapram. When compared to a 150 mg sorbent bed, oxazepam and temazepam exhibited no breakthrough during the Methanol wash. However at this point in the evaluation, it was clear that several analytes exhibited poor recovery with the MCX cartridge. These issues

were resolved by selecting a mixed mode sorbent with a reversed phased portion and a weak cation exchange portion (Oasis WCX). The methodology is similar, but the wash step and elution are governed by pH to ionize or neutralize the weak cation exchanger on the sorbent, as opposed to the analyte itself. The side by side comparison between MCX and WCX is presented in Table 4. As shown, Normeperidine, Dextrorphan, Dextromethorphan, N-Desmethylcitolapram and Norbuprenorphine, all show poor recoveries when using a strong cation exchanger. For two analytes, the results show a 10x signal difference between MCX and WCX. For those problem analytes, a dual methodology was crafted and two target analytes were used as markers (Citolapram and Diphenhydramine) for recovery evaluation purpose.