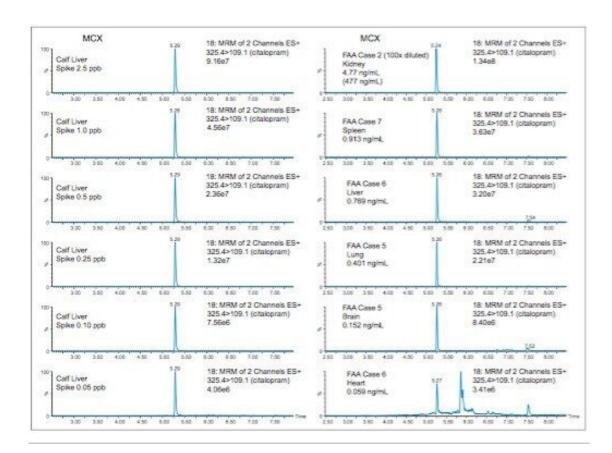

#### SPE extraction evaluation

After selecting the optimum 2D LC conditions, the work focused on the extraction optimization. The first step of the process targeted the choice of the sorbent. In this scenario, a mixed mode sorbent (Reversed Phased/Cation Exchange, Oasis MCX) was selected since all target analytes contain an amine functionality in their chemical structures. Hence, the evaluation started with two sorbent masses (60 and 150 mg) as presented in Table 3. The workflow started by loading a 2 mL water spike at 1 ppb and proceeded with a pH 3 water wash to ionize the basic compounds so they are captured onto the cation exchange portion of the sorbent. With target basic analyte secured, the reversed phase portion of the sorbent was eluted with a pH 3 high organic solvent wash. In this instance, a 100% Methanol with 2% formic acid was used for the secondwash. The elution of the basic analyte was performed with 100% acetonitrile with 2% ammonium hydroxide. The high pH value neutralizes the amine functionality, thus releasing all basic analytes from the cation exchange sorbent. The last wash and the final elution were collected to monitor if all analytes were in fact retained as predicted. As seen in table 2, the 60 mg sorbent bed showed signs of breakthrough for oxazepam, temazepam and N Desmethylcitolapram. When compared to a 150 mg sorbent bed, oxazepam and temazepam exhibited no breakthrough during the Methanol wash. However at this point in the evaluation, it was clear that several analytes exhibited poor recovery with the MCX cartridge. These issues

were resolved by selecting a mixed mode sorbent with a reversed phased portion and a weak cation exchange portion (Oasis WCX). The methodology is similar, but the wash step and elution are governed by pH to ionize or neutralize the weak cation exchanger on the sorbent, as opposed to the analyte itself. The side by side comparison between MCX and WCX is presented in Table 4. As shown, Normeperidine, Dextrorphan, Dextromethorphan, N-Desmethylcitolapram and Norbuprenorphine, all show poor recoveries when using a strong cation exchanger. For two analytes, the results show a 10x signal difference between MCX and WCX. For those problem analytes, a dual methodology was crafted and two target analytes were used as markers (Citolapram and Diphenhydramine) for recovery evaluation purpose.