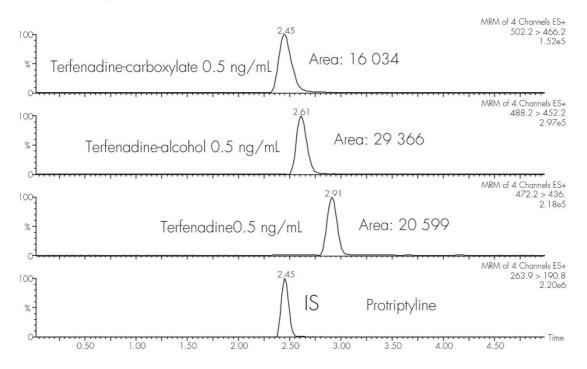

## Waters™



# Terfenadine and Metabolites by Mixed-Mode SPE and LC-MS/MS

Waters Corporation



This is an Application Brief and does not contain a detailed Experimental section.

#### **Abstract**

This application brief demonstrates analysis of terfenadine and metabolites by mixed-mode SPE and LC-MS/MS.

#### Introduction

The compounds analyzed in this study are terfenadine and metabolites.

## **TERFENDINE**

### Experimental

#### OASIS® MCX GENERIC EXTRACTION PROTOCOL

Conditions for Oasis® MCX µElution Plate Part Number 186001830BA



# CALIBRATION CURVE OF TERFENADINE AND METABOLITES ON OASIS® MCX µELUTION PLATE



# CALIBRATION CURVE OF TERFENADINE-CARBOXYLATE ON OASIS $^\circ$ MCX $\mu$ ELUTION PLATE



#### HPLC- MS/MS ANALYSIS



#### **Featured Products**

WA31764.146, June 2003

© 2021 Waters Corporation. All Rights Reserved.