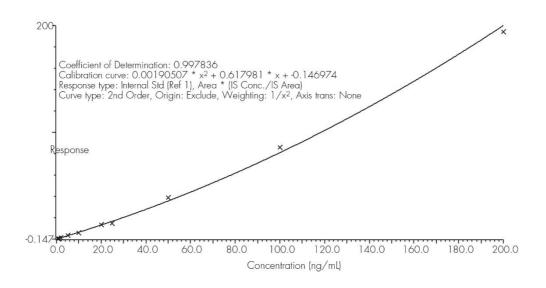

## Waters™



# Terfenadine and Metabolites by Mixed-Mode SPE and LC-MS/MS

Waters Corporation



This is an Application Brief and does not contain a detailed Experimental section.

#### **Abstract**

This application brief demonstrates analysis of terfenadine and metabolites by mixed-mode SPE and LC-MS/MS.

#### Introduction

The compounds analyzed in this study are terfenadine and metabolites.

## **TERFENDINE**

### Experimental

#### OASIS® MCX GENERIC EXTRACTION PROTOCOL

Conditions for Oasis® MCX µElution Plate Part Number 186001830BA



# CALIBRATION CURVE OF TERFENADINE AND METABOLITES ON OASIS® MCX µELUTION PLATE



# CALIBRATION CURVE OF TERFENADINE-CARBOXYLATE ON OASIS $^\circ$ MCX $\mu$ ELUTION PLATE



#### HPLC- MS/MS ANALYSIS



#### **Featured Products**

WA31764.146, June 2003

© 2021 Waters Corporation. All Rights Reserved.